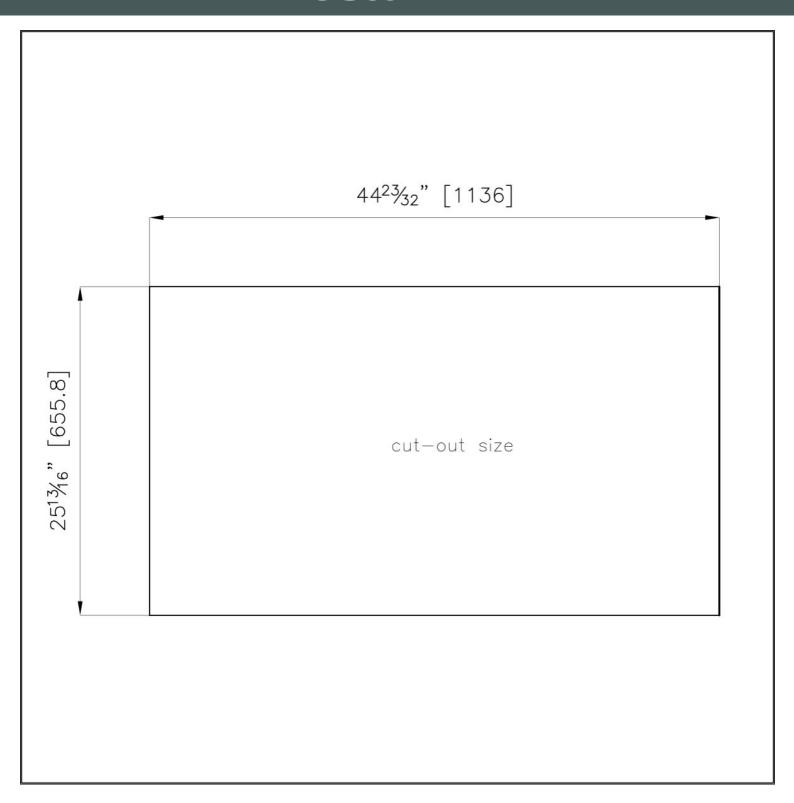

|
| Safety           | All electric cooker hobs feature the most modern and sophisticated safety protections: Centralised power-off function; Child-proof safety lock; Residual heat warning lights. Induction models feature the following functions: Safety System that turn off the hob in the absence of the pot; Overflow detector that automatically turns off the plate in case of liquid overflow; Automatic deactivation to prevent accidents caused by forgetfulness. |

#### **TECHNICAL DATA**

### Foster ==







# Foster ==









### **RECOMMENDED PAIRINGS**



Cucinotta Hood 48" 2463 900



Foster Milano Wash Station 3153 900



**Sink Leonardo 40" x 20" – U/M** 1015 660