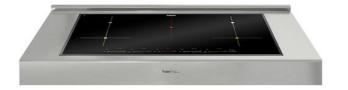

## Foster Milano Rangetop 5 Plate Induction

Rangetop

Code: 3170 900

AISI 304 Stainless steel Satin finish 9 settings plus Powerboost 5 slider commands Overflow detection Security lock

#### **DETAILS**

| Series                                    | Foster Milano              |  |
|-------------------------------------------|----------------------------|--|
| Finish                                    | Foster brushed             |  |
| Material                                  | AISI 304 stainless steel   |  |
| Texture                                   | Satin                      |  |
| Dimensions                                | 47 <sup>7/8</sup> " x 27 " |  |
| Induction cooker hob:                     |                            |  |
| 9 Power settings per zone +<br>Powerboost | Bridge function            |  |