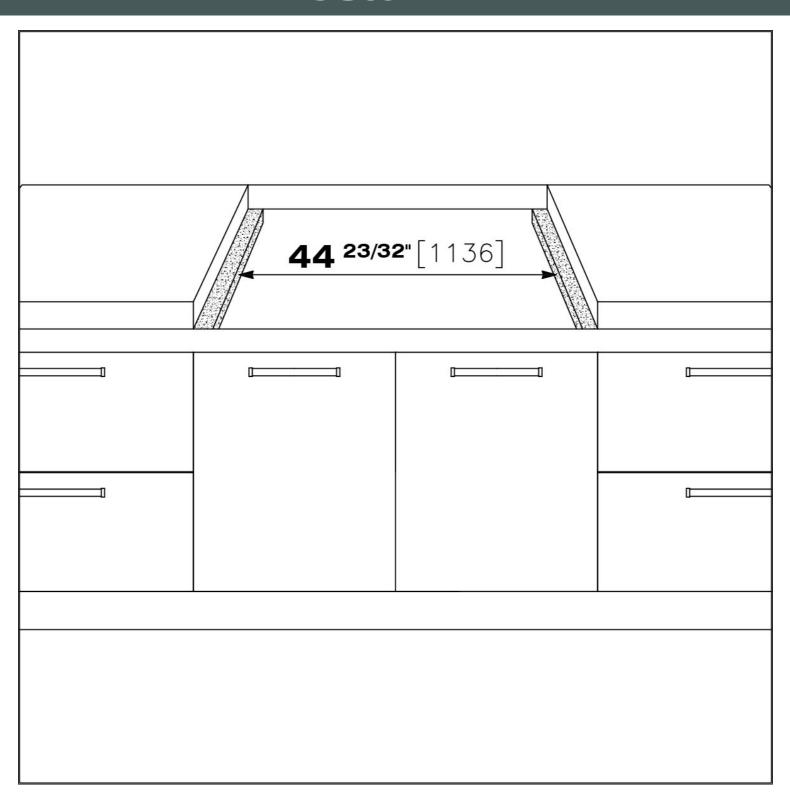

#### **DETAILS**

| Series                                    | Foster Milano              |  |
|-------------------------------------------|----------------------------|--|
| Finish                                    | Foster brushed             |  |
| Material                                  | AISI 304 stainless steel   |  |
| Texture                                   | Satin                      |  |
| Dimensions                                | 47 <sup>7/8</sup> " x 27 " |  |
| Induction cooker hob:                     |                            |  |
| 9 Power settings per zone +<br>Powerboost | Bridge function            |  |