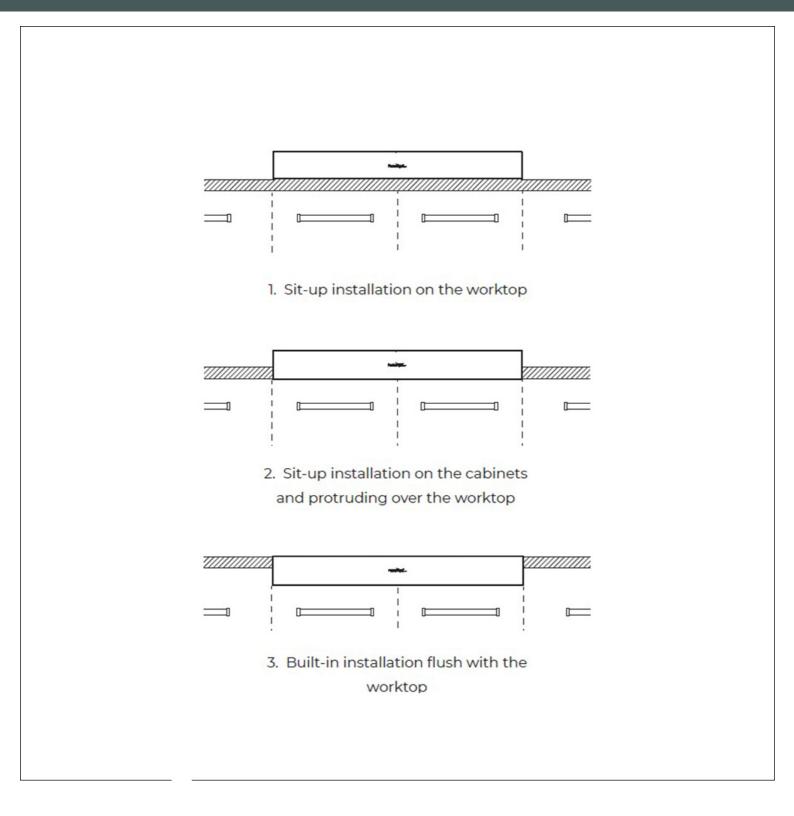

#### **DETAILS**

| Series                                    | Foster Milano              |  |
|-------------------------------------------|----------------------------|--|
| Finish                                    | Foster brushed             |  |
| Material                                  | AISI 304 stainless steel   |  |
| Texture                                   | Satin                      |  |
| Dimensions                                | 47 <sup>7/8</sup> " x 27 " |  |
| Induction cooker hob:                     |                            |  |
| 9 Power settings per zone +<br>Powerboost | Bridge function            |  |