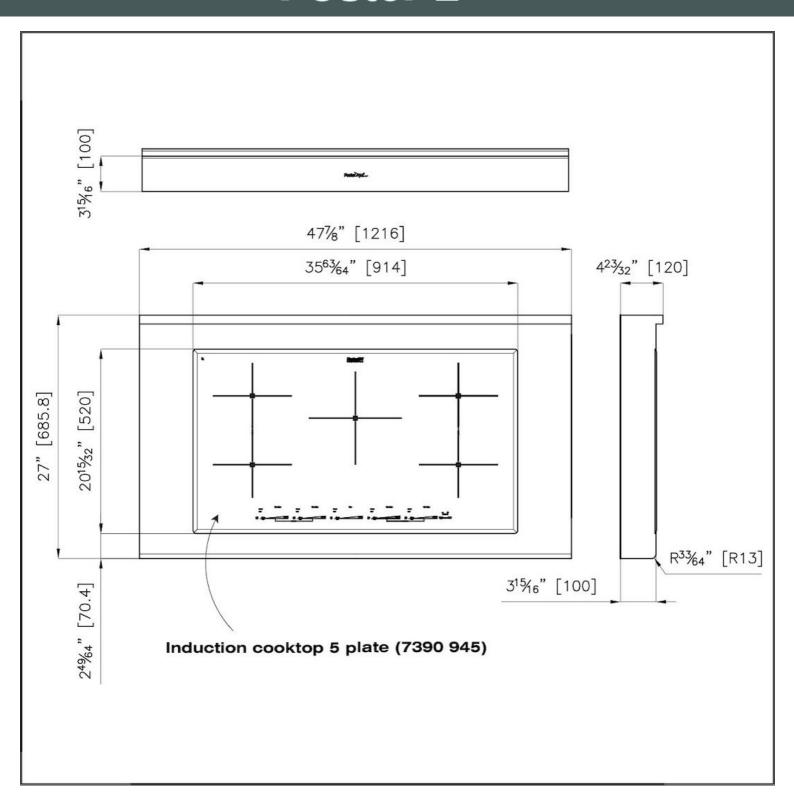

#### **DETAILS**

| Series                                    | Foster Milano              |  |
|-------------------------------------------|----------------------------|--|
| Finish                                    | Foster brushed             |  |
| Material                                  | AISI 304 stainless steel   |  |
| Texture                                   | Satin                      |  |
| Dimensions                                | 47 <sup>7/8</sup> " x 27 " |  |
| Induction cooker hob:                     |                            |  |
| 9 Power settings per zone +<br>Powerboost | Bridge function            |  |